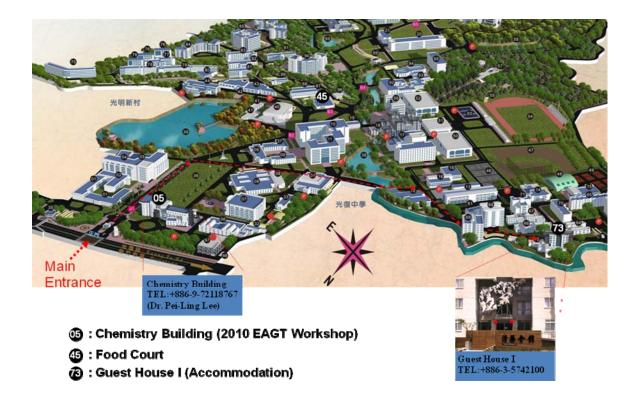

Taoyuan Station, it cost about NT\$30. (Please prepare some NT dollar in advance.)

( http://www.taoyuanairport.gov.tw/english/Publish.jsp?cnid=1226 )





- 2. When you arrived at THSR Taoyuan Station, please buy a ticket to THSR "Hsinchu Station" at Tickets Window, it cost about NT\$130. ( <a href="http://www.thsrc.com.tw/en/ticket/tic">http://www.thsrc.com.tw/en/ticket/tic</a> how window.asp )
- 3. When you arrived at THSR Hsinchu Station, please find the Bus Station "THSR bus".



After you get in THSR bus, please get off the bus at National Tsing Hua University.

(You can show the "example sentence 1" to the driver.)

4. After you arrived at National Tsing Hua University (NTHU), please find the NTHU Guest House.

(You can show the "example sentence 2" to the guardroom.)



Guardroom



## **Example Sentence**

- 1. (Chinese) 我想要在清華大學站下車,到了請告訴我,謝謝! (English) I want to get off the bus at National Tsing Hua University. Please remind me! Thanks!
- 2. (Chinese) 我想要去清華會館,請告訴我該怎麼走, 謝謝! (English) I want to go to "NTHU Guest House", please tell me how to go! Thanks!