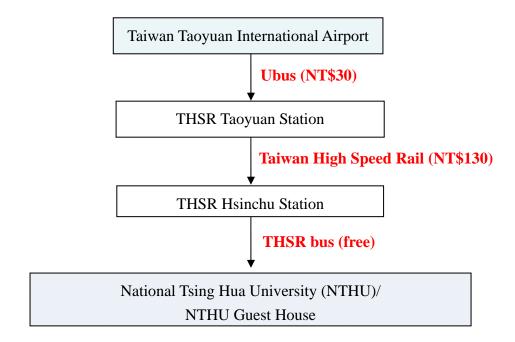

## How to arrival "NTHU" from "Taiwan Taoyuan International Airport"

## **Detailed**

1. When you arrived at Taiwan Taoyuan International Airport (Terminal 1 or 2), please find the Bus Station "Ubus". Ubus will take you to Taiwan High Speed Rail (THSR) Taoyuan Station, it cost about NT\$30. (Please prepare some NT dollar in advance.)

( http://www.taoyuanairport.gov.tw/english/Publish.jsp?cnid=1226 )

- 2. When you arrived at THSR Taoyuan Station, please buy a ticket to THSR "Hsinchu Station" at Tickets Window, it cost about NT\$130. ( <a href="http://www.thsrc.com.tw/en/ticket/tic">http://www.thsrc.com.tw/en/ticket/tic</a> how window.asp )
- 3. When you arrived at THSR Hsinchu Station, please find the Bus Station "THSR bus".

After you get in THSR bus, please get off the bus at National Tsing Hua University.

(You can show the "example sentence 1" to the driver.)

4. After you arrived at National Tsing Hua University (NTHU), please find the NTHU Guest House.