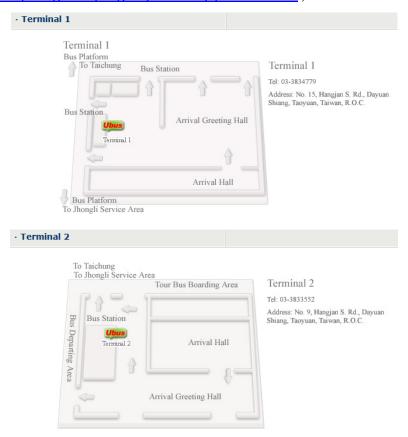

## **Detailed**

1. When you arrived at Taiwan Taoyuan International Airport (Terminal 1 or 2), please find the Bus Station "Ubus". Ubus will take you to Taiwan High Speed Rail (THSR) Taoyuan Station, it cost about NT\$30. (Please prepare some NT dollar in advance.)

( http://www.taoyuanairport.gov.tw/english/Publish.jsp?cnid=1226 )

- 2. When you arrived at THSR Taoyuan Station, please buy a ticket to THSR "Hsinchu Station" at Tickets Window, it cost about NT\$130. ( <a href="http://www.thsrc.com.tw/en/ticket/tic">http://www.thsrc.com.tw/en/ticket/tic</a> how window.asp )
- 3. When you arrived at THSR Hsinchu Station, please find the Bus Station "THSR bus".