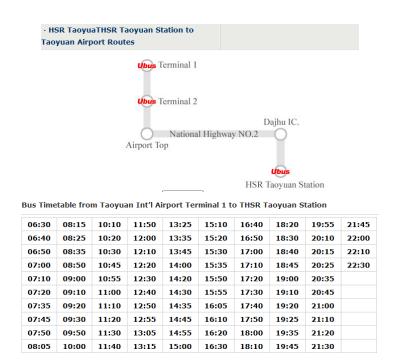

## **Detailed**

1. When you arrived at Taiwan Taoyuan International Airport (Terminal 1 or 2), please find the Bus Station "Ubus". Ubus will take you to Taiwan High Speed Rail (THSR) Taoyuan Station, it cost about NT\$30. (Please prepare some NT dollar in advance.)

( http://www.taoyuanairport.gov.tw/english/Publish.jsp?cnid=1226 )

- 2. When you arrived at THSR Taoyuan Station, please buy a ticket to THSR "Hsinchu Station" at Tickets Window, it cost about NT\$130. ( <a href="http://www.thsrc.com.tw/en/ticket/tic">http://www.thsrc.com.tw/en/ticket/tic</a> how window.asp )
- 3. When you arrived at THSR Hsinchu Station, please find the Bus Station "THSR bus".